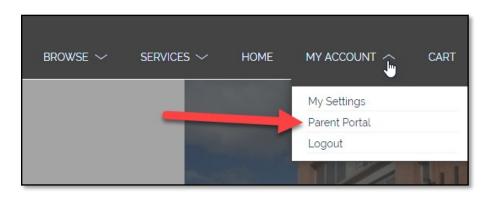

## Login to Existing RevTrak Account

- Login using your Email Address and Password
- Select <u>My Account</u>\* from the top navigation bar.
- ♦ Select the **Parent Portal**.

\*NOTE: When using a mobile device, select the = icon to access the <u>Parent Portal</u> link in the drop-down.