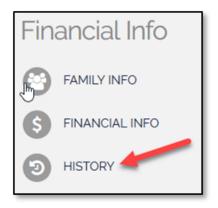

 Select HISTORY from the left-hand menu to access all past invoices and tax statements available within your account.