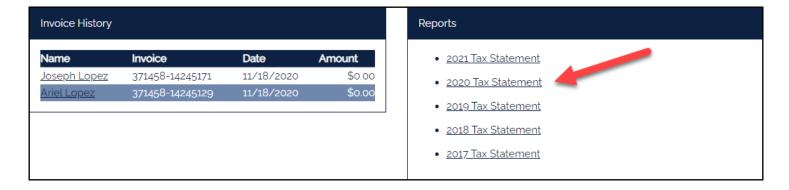

## Select the Desired Year's Tax Statement

• Click on the link for the tax statement you wish to view/print. For your convenience, this statement can be accessed at any time. This statement will list all payments for the members of your account in one statement.